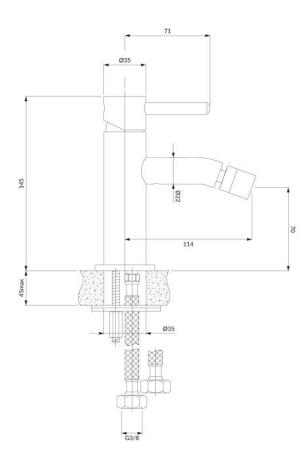

# Specification

• spout reach: 10.6 cm

• water outflow height: 7 cm

• total mixer height: 14.5 cm

• ceramic cartridge: ø25 mm