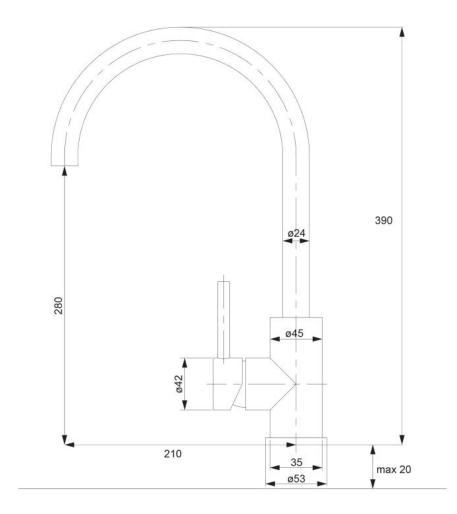

## Specification

- stainless steel
- swivel spout
- spout reach: 21 cm
- water outflow height: 28 cm
- total mixer height: 39 cm