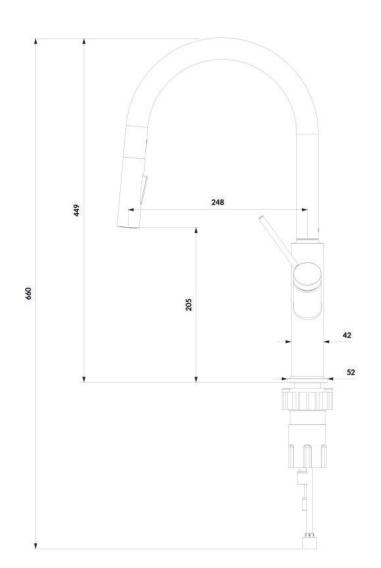

#### Finish: chrome (CR)

The OMNIRES BEND kitchen sink mixer is distinguished by its stunning, minimalist form inspired by circles and arches. The mixer with a height of 44.9 cm, equipped with a pull-out swivel spout with a two-function sprayer, increases the reach of the water stream and the mixer's ease of use. Made of high grade brass, the mixer is equipped with a superior quality ceramic cartridge. Innovative technological solutions ensure the highest comfort of use and reduce water consumption by 50%.

# Specification

- swivel, pull-out spout
- spout reach: 24.8 cm
- water outflow height: 20.5 cm
- total mixer height: 44.9 cm
- 2-function hand shower