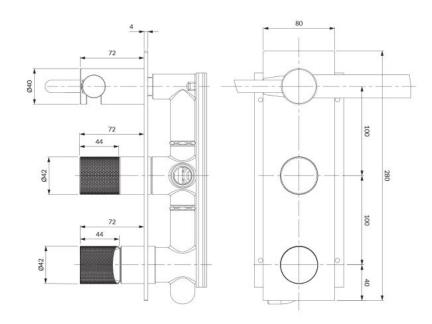

## Specification

- rosette dimensions: 28 x 8 cm
- minimum wall depth: 7 cm
- two 1/2" inlets (hot and cold water), two 1/2" outlets for mixed water
- brass hand shower, 1-function
- stainless steel flexible shower hose, length: 150 cm
- built-in parts included