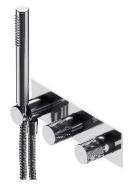

### CONTOUR | shower/bath mixer for concealed installation with integrated hand shower

#### Finish: chrome (CR)

The OMNIRES CONTOUR collection intrigues with its extravagant form and decorative details. An austere, architectural design with a diamond milling marvels with the sophisticated combination of textures and perfect workmanship.

Made of high grade brass, the mixer is equipped with a superior quality ceramic cartridge.

Chrome is a versatile finishing in a silvery colour, with the perfectly even and lustrous surface.

Design: Paulina Shacalis, OMNIRES Studio Awards: Red Dot Design Award, Must Have Distinctions: Dobry Wzór