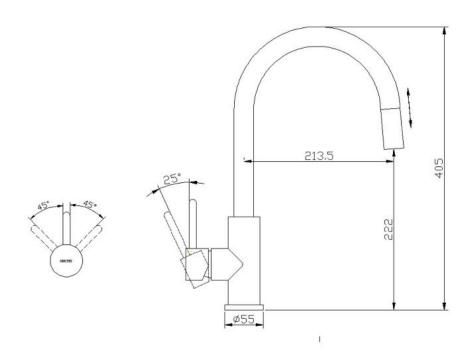

#### Finish: inox (IN)

The OMNIRES Y kitchen sink mixer, with its clean line and impeccable form, expresses the passion in pursuit of the ideal. Its timeless and perfectly refined design, created in the spirit of minimalism based on the shape of a circle, offers countless design possibilities. The pull-out swivel spout increases the reach of the water stream and the mixer's functionality. The total height of the mixer is 40.5 cm.

# Specification

- stainless steel
- swivel spout, pull-out spout
- spout reach: 22 cm
- water outflow height: 23.2 cm
- total mixer height: 40.5 cm