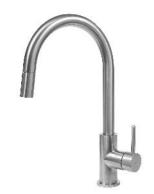

#### Finish: inox (IN)

The OMNIRES Y kitchen sink mixer, with its clean line and impeccable form, expresses the passion in pursuit of the ideal. Its timeless and perfectly refined design, created in the spirit of minimalism based on the shape of a circle, offers countless design possibilities. The pull-out swivel spout increases the reach of the water stream and the mixer's functionality. The total height of the mixer is 40.5 cm.

# Specification

- stainless steel
- swivel spout, pull-out spout
- spout reach: 22 cm
- water outflow height: 23.2 cm
- total mixer height: 40.5 cm