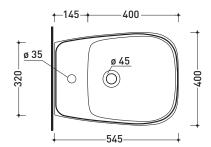

Package dim. Weight 18 kg Pz. Pallet n° cm

**(€** UNI EN 14528 - CL20

Dop-No14528

vista zenitale / zenital view

vista laterale / lateral view

sezione longitudinale / section

vista retro / back view

sizes in mm