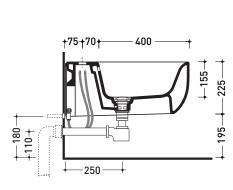

Package dim. Weight 18 kg Pz. Pallet n° cm

**(€** UNI EN 14528 - CL20

Dop-No14528

vista zenitale / zenital view

vista laterale / lateral view

sezione longitudinale / section

vista retro / back view

sizes in mm