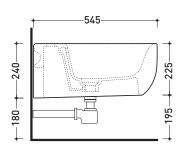

Package dim. Weight 18 kg Pz. Pallet n° cm

**(€** UNI EN 14528 - CL20

Dop-No14528

vista zenitale / zenital view

vista laterale / lateral view

sezione longitudinale / section

vista retro / back view

sizes in mm