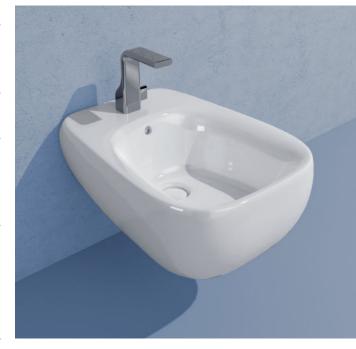

## **FU218**

accessories:

Wall hung single-hole bidet (fixing kit included art. 9008)
•WITH OVERFLOW •WITHOUT HOLE ON DEMAND

Complements: Line taps bidet: ONE - NOKÈ - SI - FOLD - X1

Line accessories: TWO - HOOP - NOKÈ - FOLD