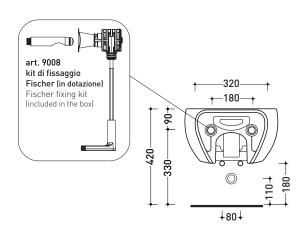

## **FU218**

accessories:

Wall hung single-hole bidet (fixing kit included art. 9008)
•WITH OVERFLOW •WITHOUT HOLE ON DEMAND

Complements: Line taps bidet: ONE - NOKÈ - SI - FOLD - X1

Line accessories: TWO - HOOP - NOKÈ - FOLD

Universal fixing bracket for wall hung wc/bidet [41/P] Technical

Short chrome siphon for bidet (SIFB/CR)

 $\textbf{Stop \& Go drain} \ (\texttt{PLSG}) \\$ 

CERAMIC Stop & Go drain (PLCE)

Two piece set chrome tap filters [RF026]

Package dim. Weight 18 kg Pz. Pallet n° cm

**(€** UNI EN 14528 - CL20

Dop-No14528

vista zenitale / zenital view

vista laterale / lateral view

sezione longitudinale / section

vista retro / back view

sizes in mm