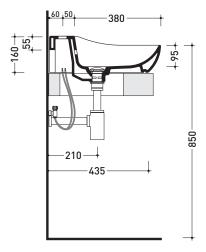

Package dim. Weight 16 kg Pz. Pallet n° -

€ UNI EN 14688 - CL20 Dop-No14688

vista zenitale / zenital view

vista zenitale / zenital view

sezione longitudinale / section

sizes in mm

Please consider a 2% tolerance on indicated measurements