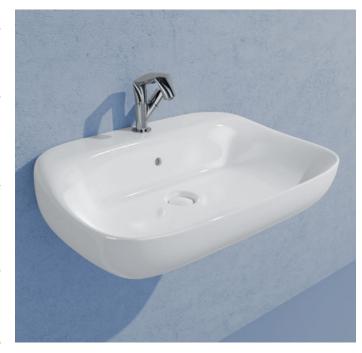

## **FU70L** Fluo 70

## Countertop - wall hung basin 70 cm with tap ledge

•WITH OVERFLOW •ARRANGED FOR THREE HOLES TAP

Complements: Forty6 shelf (F65058)

Furniture BOX - depth. 50

Line taps basin: ONE - NOKÈ - SI - FOLD - X1 Line accessories: TWO - HOOP - NOKÈ - FOLD

CERAMIC: glossy finish

milky white