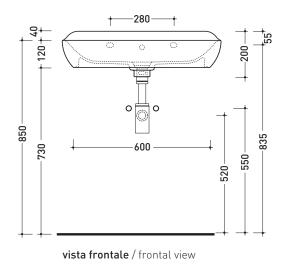

Package dim. Weight 16 kg Pz. Pallet n° -

€ UNI EN 14688 - CL20 Dop-No14688

vista zenitale / zenital view

vista zenitale / zenital view

sezione longitudinale / section

sizes in mm

Please consider a 2% tolerance on indicated measurements