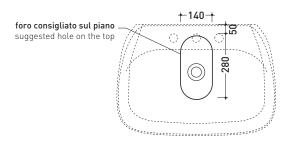

Package dim. Weight 16 kg Pz. Pallet n° -

€ UNI EN 14688 - CL20 Dop-No14688

vista zenitale / zenital view

vista zenitale / zenital view

sezione longitudinale / section

sizes in mm

Please consider a 2% tolerance on indicated measurements