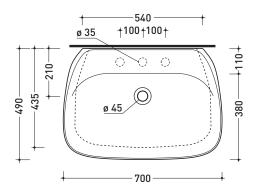

Package dim. Weight 16 kg Pz. Pallet n° -

€ UNI EN 14688 - CL20 Dop-No14688

vista zenitale / zenital view

vista zenitale / zenital view

sezione longitudinale / section

sizes in mm

Please consider a 2% tolerance on indicated measurements