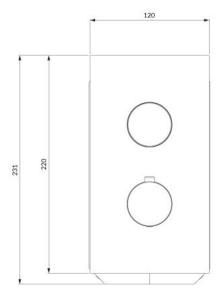

## Specification

- rosette dimensions: 12 x 22 cm
- minimum wall depth: 8.5 cm
- two 3/4" inlets (hot and cold water), two 1/2" outlets for mixed water
- built-in parts included