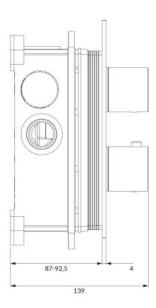

## Specification

- rosette dimensions: 12 x 22 cm
- minimum wall depth: 8.5 cm
- two 3/4" inlets (hot and cold water), two 1/2" outlets for mixed water
- built-in parts included