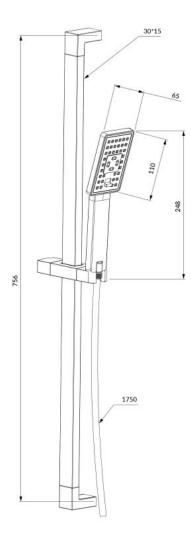

## Specification

- hand shower 3-function (JIMJIM-RCR), streams: rain, whip, mixed
- stainless steel sliding bar, length: 77.5 cm, distance between mounting brackets: 75.6 cm
- PVC-coated flexible shower hose (SILVER-X175SL), length: 175 cm