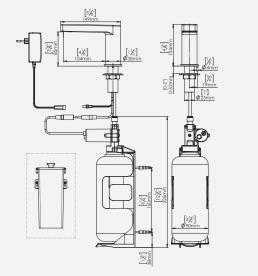

## SPECIFICATIONS

Touch-free electronic soap dispenser for deck-mounted installations. Activated by concealed sensor built into the spout. For use with any non-proprietary soap. Chrome plated body, other finishes available. Includes a 1 liter soap bottle and bottle support. With a designated peristaltic pump that prevents clogging and back flow. Adjustable settings by remote control: soap quantity, soap tank refill, temporary off and reset to factory settings.

| PRODUCT AT A GLANCE |                                                                                                                     |  |  |  |
|---------------------|---------------------------------------------------------------------------------------------------------------------|--|--|--|
| Installation        | Deck-mounted                                                                                                        |  |  |  |
| Power Supply        | Battery Box for 6 D batteries       12V transformer                                                                 |  |  |  |
| Soap                | 1 Liter soap bottle.<br>Peristaltic pump enables the use of any kind of liquid soap, detergent or antibacterial gel |  |  |  |
| Soap Dosage         | Default setting: 1.2-1.6 cc. Adjustable by remote control in accordance to the selected soap                        |  |  |  |
| Soap Viscosity      | 100-3800 cPs                                                                                                        |  |  |  |
| Refill              | Soap priming operated by remote control or by easy-to-use manual refill button                                      |  |  |  |