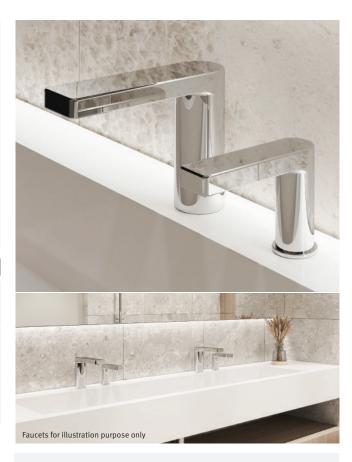

### APPLICATION

With the dripless automatic shutoff, this soap dispenser helps washroom organization and cleanliness. Combined with the touch-free electronic faucet, it creates a germ-free automated environment. Ideal for stadiums, train and bus stations and highway rest stops.