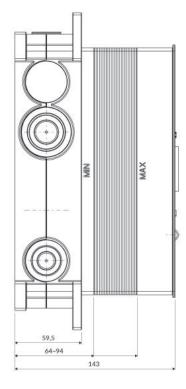

## Specification

- minimum wall depth: 7 cm
- two 3/4" inlets (hot and cold water)
- three 1/2" mixed water outlets
- with filters and non-return valves
- hot water lock at 38°C
- complementary product to: Y1238/KROCR, Y1238/KROGL, Y1238/KROBL, FR7138ROCR