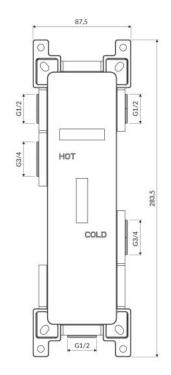

## Specification

- minimum wall depth: 7 cm
- two 3/4" inlets (hot and cold water)
- three 1/2" mixed water outlets
- with filters and non-return valves
- hot water lock at 38°C
- complementary product to: Y1238/KROCR, Y1238/KROGL, Y1238/KROBL, FR7138ROCR