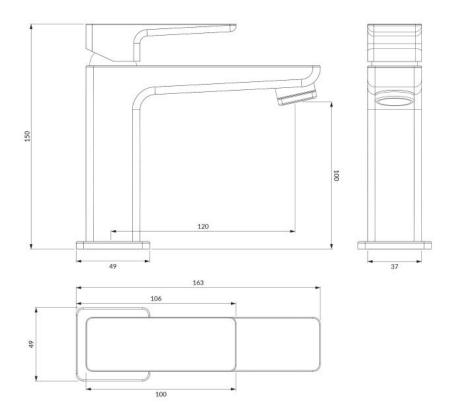

## Specification

- spout reach: 12 cm
- water outflow height: 10 cm
- total mixer height: 15 cm
- water-saving aerator (7 l/min.)
- ceramic cartridge: ø25 mm