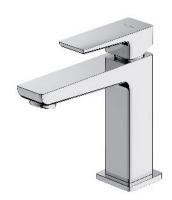

#### PARMA | basin mixer

#### Finish: chrome (CR)

The OMNIRES PARMA collection stands out with its minimalist, elegant design. A well-balanced form with rounded edges proves light and subtle. Well thought-out solutions give the collection a timeless character.