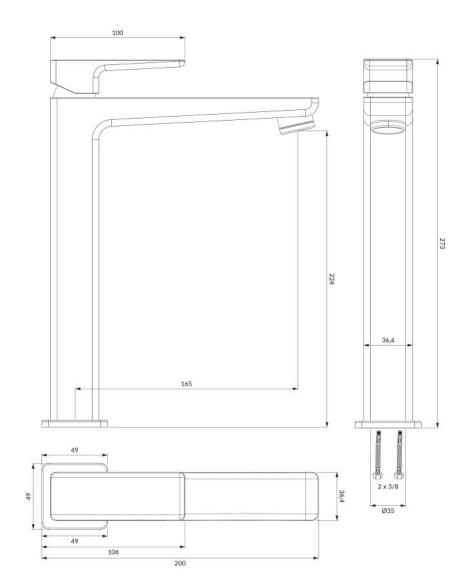

# Specification

- spout reach: 16.5 cm
- water outflow height: 22 cm
- total mixer height: 27.3 cm
- water-saving aerator (7 l/min.)
- ceramic cartridge: ø25 mm