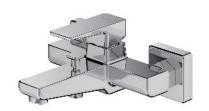

### PARMA | bath mixer

#### Finish: chrome (CR)

The OMNIRES PARMA collection stands out with its minimalist, elegant design. A well-balanced form with rounded edges proves light and subtle. Well thought-out solutions give the collection a timeless character.

Made of high grade brass, the mixer is equipped with a superior quality ceramic cartridge.

Chrome is a versatile finishing in a silvery colour, with the perfectly even and lustrous surface.

Design: Janusz Langner, OMNIRES Studio