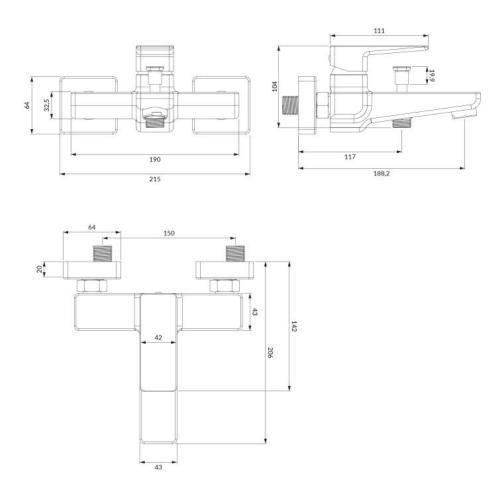

#### Flow characteristics

- water flow at 3 bar: 20 I/min
- hot water supply: max. 90 °C
- working pressure 1-6 bar
- noise class: II/II

• spout reach: 18.8 cm