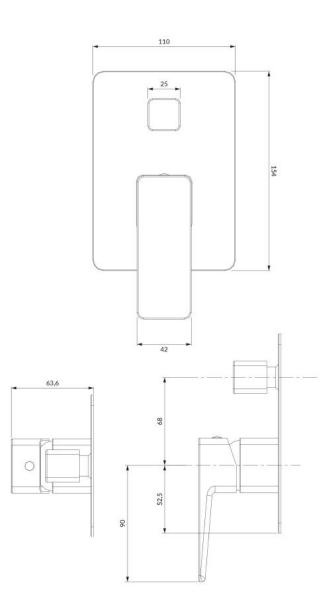

## Specification

- rosette dimensions: 11 x 15.4 cm
- minimum wall depth: 6 cm
- two 1/2" inlets (cold and hot water), two 1/2" outlets for mixed water
- built-in parts included