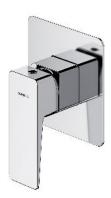

### PARMA | shower mixer for concealed installation

#### Finish: chrome (CR)

The OMNIRES PARMA collection stands out with its minimalist, elegant design. A well-balanced form with rounded edges proves light and subtle. Well thought-out solutions give the collection a timeless character.

Made of high grade brass, the mixer is equipped with a superior quality ceramic cartridge.

Chrome is a versatile finishing in a silvery colour, with the perfectly even and lustrous surface.

Design: Janusz Langner, OMNIRES Studio