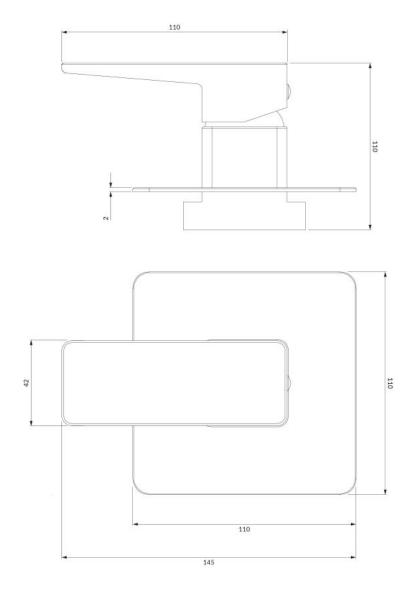

# Specification

- rosette dimensions: 11 x 11 cm
- minimum wall depth: 5 cm
- two 1/2" inlets (hot and cold water), one 1/2" outlet for mixed water
- built-in parts included