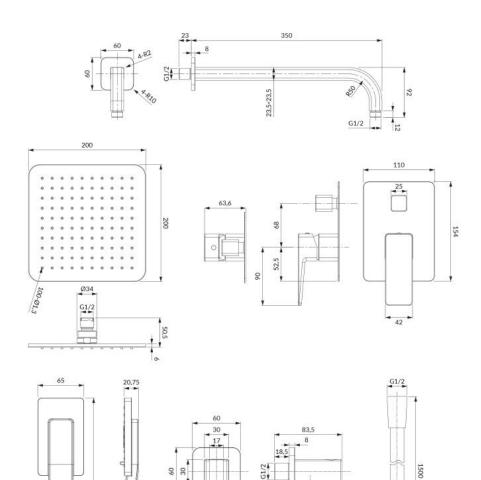

### Specification

- shower/bath mixer for concealed installation (PM7435BL)
- brass shower head (WG220/OBL), dimensions: 20 x 20 cm
- brass shower arm (RA15BL)
- hand shower (JIMJIM-RBL), 3-function, streams: rain, whip, mixed
- PVC-coated flexible shower hose (028BL), length: 150 cm
- brass shower elbow with a hand shower bracket (8815BL)