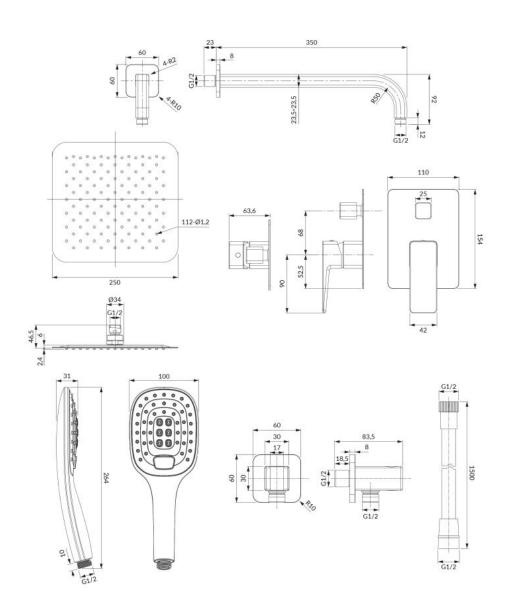

### Specification

- shower/bath mixer for concealed installation (PM7435CR)
- stainless steel shower head (WGU225CR), dimensions: 25 x 25 cm
- brass shower arm (RA15CR)
- hand shower (DAVIS-RCRB), 3-function, streams: rain, massage, mixed
- stainless steel flexible shower hose (023-XCR), length: 150 cm
- brass shower elbow with a hand shower bracket (8815CR)