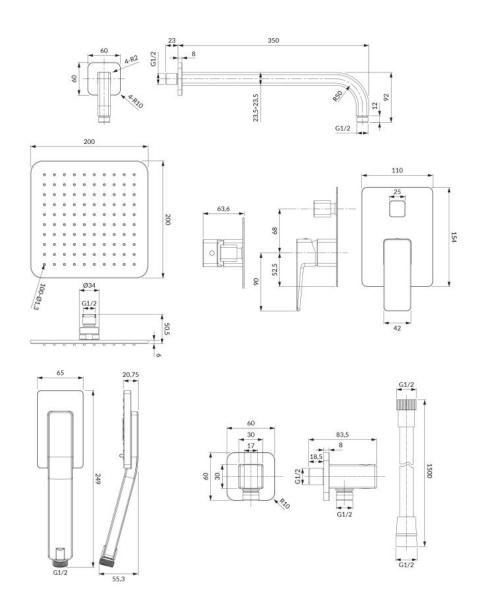

### Specification

- shower/bath mixer for concealed installation (PM7435CR)
- stainless steel shower head (WGU225CR), dimensions: 25 x 25 cm
- brass shower arm (RA15CR)
- hand shower (DAVIS-RCRB), 3-function, streams: rain, massage, mixed
- stainless steel flexible shower hose (023-XCR), length: 150 cm
- brass shower elbow with a hand shower bracket (8815CR)