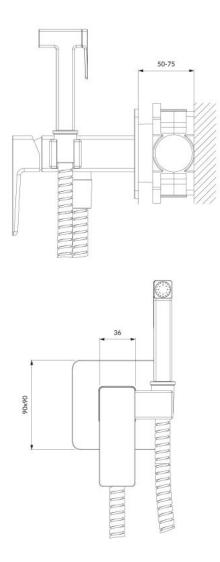

# Specification

- bidet mixer for concealed installation, excluding built-in part
- built-in part for bidet mixer for concealed installation
- brass bidet hand shower (BIDETTA3-RCR)
- stainless steel flexible shower hose (022-XCR), length: 125 cm