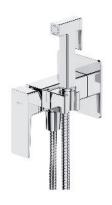

### PARMA | bidet system for concealed installation

#### Finish: chrome (CR)

The OMNIRES PARMA collection stands out with its minimalist, elegant design. A well-balanced form with rounded edges proves light and subtle. Well thought-out solutions give the collection a timeless character.

Chrome is a versatile finishing in a silvery colour, with the perfectly even and lustrous surface.

Design: Janusz Langner, OMNIRES Studio