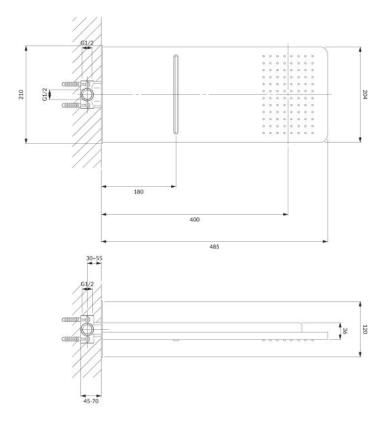

# Specification

- brass
- with integrated shower arm
- dimensions: 48.5 x 20.4 cm, thickness: 3.6 cm
- wall to waterfall spout distance: 16 cm
- 2-function, streams: rain, waterfall
- two 1/2" mixed water outlets
- to be mounted with any shower/bath mixer for concealed installation (min. 2-way)
- flow rate: ~12 l/min. (rain); ~15 l/min. (waterfall)