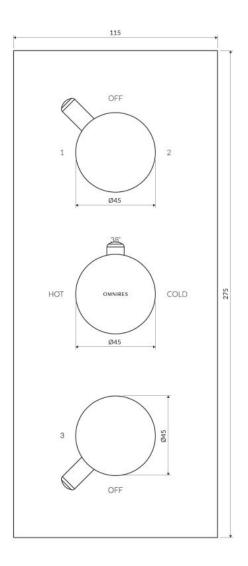

## Flow characteristics

- hot water supply: max. 90 °C
- working pressure 1-6 bar

- rosette dimensions: 11.5 x 27.5 cm
- complementary product to built-in part BOXTE3F