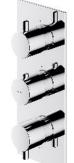

# Y | thermostatic 3-way shower/bath mixer for concealed installation, excluding built-in part

#### Finish: chrome (CR)

The OMNIRES Y collection thrills with its simple line and an impeccable form which expresses the passion in pursuit for the ideal. The design has been inspired by and based on the shape of a circle. Its timeless and perfectly refined design, created in the spirit of minimalism, offers the maximum of interior design options. To make a complete mixer, you should buy a dedicated built-in part: BOXTE3F.