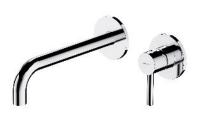

## Y | basin mixer for concealed installation with long spout

#### Finish: chrome (CR)

The OMNIRES Y collection thrills with its simple line and an impeccable form which expresses the passion in pursuit for the ideal. The design has been inspired by and based on the shape of a circle. Its timeless and perfectly refined design, created in the spirit of minimalism, offers the maximum of interior design options, while the extended spout makes it ideal for larger basins or those fitted away from the wall.