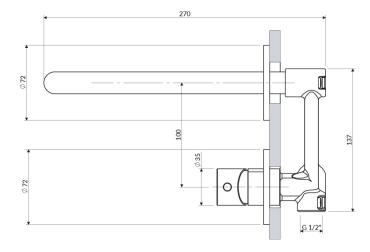

# Specification

- rosette dimensions: ø7.2 cm
- spout reach from tiled surface: 19-21.5 cm (dependent on the installation depth of the mixer in the wall)
- minimum wall depth: 4.5 cm
- ceramic cartridge: ø25 mm
- built-in parts included