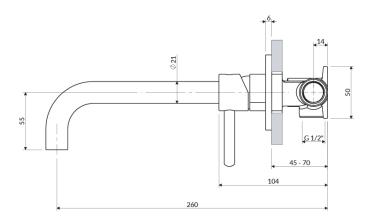

# Specification

- rosette dimensions: ø7.2 cm
- spout reach from tiled surface: 19-21.5 cm (dependent on the installation depth of the mixer in the wall)
- minimum wall depth: 4.5 cm
- ceramic cartridge: ø25 mm
- built-in parts included